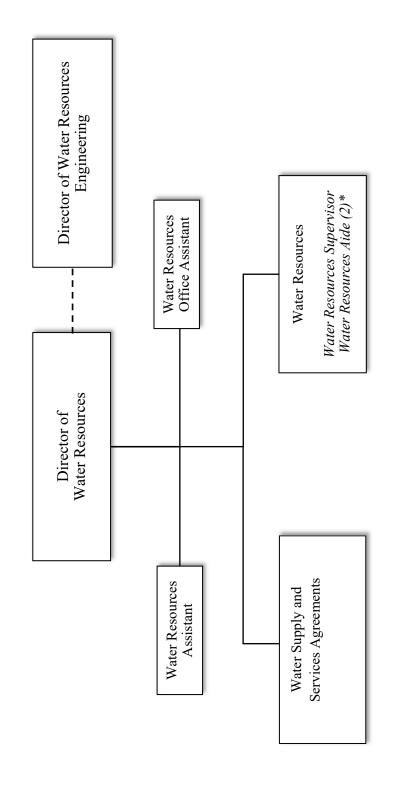

designed distribution system that will provide courteous and professional assistance to the public, while insuring policies of the District are followed.

# **Operations and Field Services Division**



### Mission Statement

The mission of the Operations and Field Services Division is to effectively produce, treat, monitor and distribute a safe, reliable, potable water supply to our customers throughout the District's service area; to manage and promote the cost effective and safe operation of the District's construction and maintenance activities; to operate and maintain the District's equipment and facilities in a professional and workman like manner; to provide reliability of service to our customers; to provide for a safe and efficient local water supply

# Water Resources Division



\*Number of positions with the title if more than 1

### **Mission Statement**

The mission of the Water Resources Division is to procure a safe and reliable local water supply for the District; to treat the water to standards that meet or exceed state and federal law; to cooperatively administer agreements pertaining to Local and Supplemental Water; to provide for the safety and security of the Henshaw Dam; and to conserve the resources of the Warner Ranch, including its watershed and aquifers in a cost effective and environmentally responsibly manner.