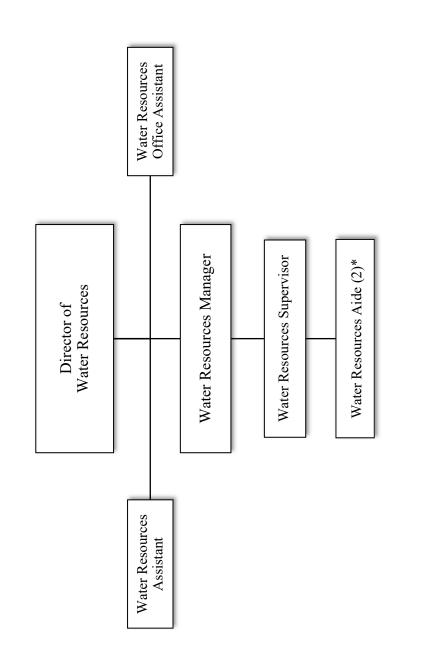

is to provide our customers with a reliably designed distribution system that will provide courteous and professional assistance to the public, while insuring policies of the District are followed.



## **Mission Statement**

The mission of the Operations and Field Services Division is to effectively produce, treat, monitor and distribute a safe, reliable, potable water supply to our customers throughout the District's service area; to manage and promote the cost effective and safe operation of the District's construction and maintenance activities; to operate and maintain the District's equipment and facilities in a professional and workman like manner; to provide reliability of service to our customers; to provide for a safe and efficient local water supply

# Water Resources Division



\*Number of positions with the title if more than 1

## **Mission Statement**

The mission of the Water Resources Division is to procure a safe and reliable local water supply for the District; to treat the water to standards that meet or exceed state and federal law; to cooperatively administer agreements pertaining to Local and Supplemental Water; to provide for the safety and security of the Henshaw Dam; and to conserve the resources of the Warner Ranch, including its watershed and aquifers in a cost effective and environmentally responsibly manner.

Vista Irrigation District CASH FLOW PROJECTION through December 2028



Emergency Reserve\$12 millionWorking Capital Reserve\$10 millionTotal Reserves\$22 million

### Vista Irrigation District CAPITAL PROJECTS Fiscal Years 2024 to 2053