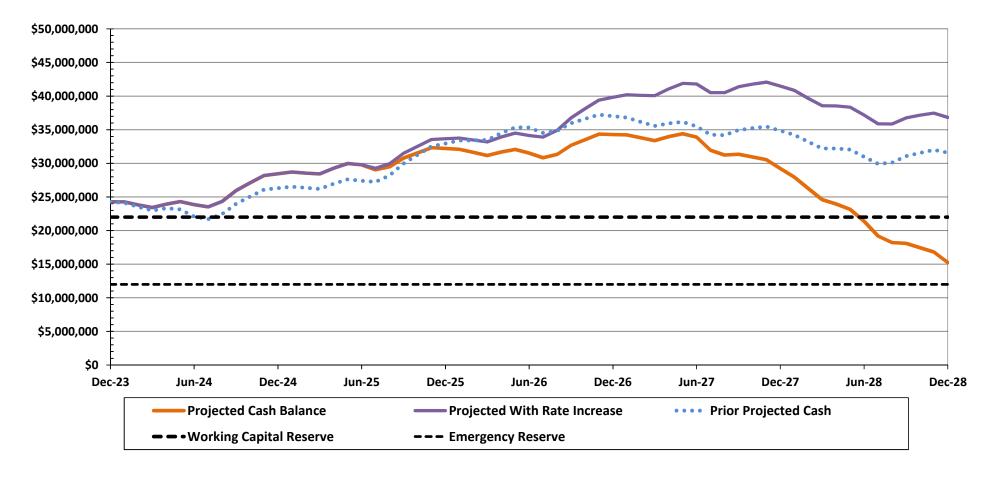

sional and workman like manner; to provide reliability of service to our customers; to provide for a safe and efficient local water supply

# Water Resources Division



\*Number of positions with the title if more than 1

## **Mission Statement**

The mission of the Water Resources Division is to procure a safe and reliable local water supply for the District; to treat the water to standards that meet or exceed state and federal law; to cooperatively administer agreements pertaining to Local and Supplemental Water; to provide for the safety and security of the Henshaw Dam; and to conserve the resources of the Warner Ranch, including its watershed and aquifers in a cost effective and environmentally responsibly manner.

Vista Irrigation District CASH FLOW PROJECTION through December 2028



Emergency Reserve\$12 millionWorking Capital Reserve\$10 millionTotal Reserves\$22 million

### Vista Irrigation District CAPITAL PROJECTS Fiscal Years 2024 to 2053

| Infrastructure                                   | Current Cost   | FY 2024       | FY 2025      | FY 2026       | FY 2027      | FY 2028       | FY 2029       | FY 2030       | FY 2031       | FY 2032       | FY 2033       | FY 2034       | FY 2035       | FY 2036       | FY 2037       |
|--------------------------------------------------|----------------|---------------|--------------|---------------|--------------|---------------|---------------|---------------|---------------|---------------|---------------|---------------|---------------|---------------|---------------|
| E. Reservoir Replacement/Upsize/Pump Station